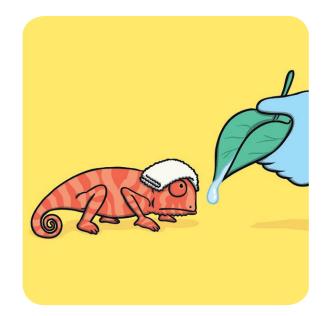

On Tuesday, Fatima the flamingo visited the vet. She had a broken wing. The vet bandaged Fatima's wing and put it into a sling.

Thanks to the vet, the patient soon began to feel much better.

On Wednesday, Cam the chameleon visited the vet. He had a temperature. The vet put a cool flannel on Cam's head and gave him plenty of water to drink.