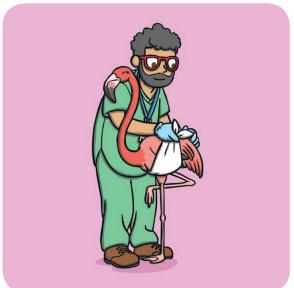

On Tuesday, Fatima the flamingo visited the vet. She had a broken wing. The vet bandaged Fatima's wing and put it into a sling.

Thanks to the vet, the patient soon began to feel much better.

On Wednesday, Cam the chameleon visited the vet. He had a temperature. The vet put a cool flannel on Cam's head and gave him plenty of water to drink.