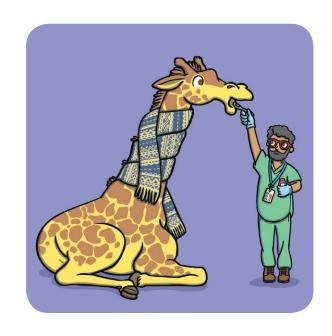

## The Zoo Vet

On Monday, George the giraffe visited the vet. He had a sore throat. The vet gave George some medicine and a scarf to wrap around his neck.

Thanks to the vet, the patient soon began to feel much better.