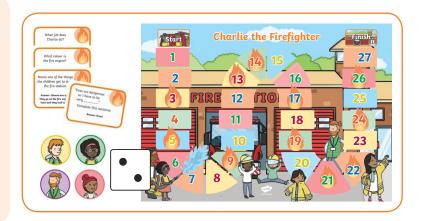

## Charlie the Firefighter Board Game

## How to play:

- 1. Place the counters at the start of the game on the fire engine.
- 2. Take it in turns to roll the dice and move around the board.
- 3. If you land on a space with a picture of a fire on it, ask another player to pick up one of the playing cards and read it out to you. If you can answer the question correctly, you can move on one space. If not, you stay where you are.
- 4. The first person to reach the fire station is the winner!