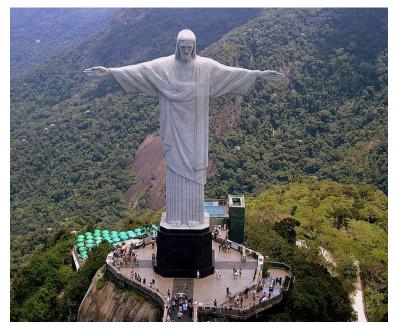

#### Landmarks in Rio de Janeiro

Christ the Redeemer

Sugarloaf Mountain

Copacabana Beach