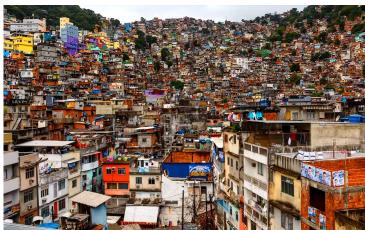

### Houses in Rio de Janeiro

















#### Landmarks in Rio de Janeiro



Christ the Redeemer



Sugarloaf Mountain



Copacabana Beach

# Football stadiums in Rio de Janeiro



Maracana stadium

#### Rio de Janeiro weather (2016)

| Month     | Temperature | Sunshine (hours) | Rainfall (mm) |
|-----------|-------------|------------------|---------------|
|           | -20         |                  | 5555          |
| January   | 26          | 199              | 114           |
| February  | 27          | 206              | 105           |
| March     | 26          | 199              | 103           |
| April     | 25          | 170              | 137           |
| May       | 23          | 175              | 86            |
| June      | 22          | 160              | 80            |
| July      | 21          |