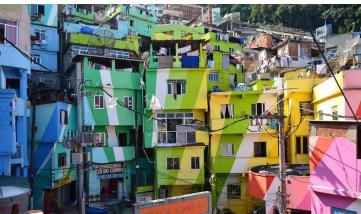

### Houses in Rio de Janeiro

















#### Landmarks in Rio de Janeiro



Christ the Redeemer



Sugarloaf Mountain



Copacabana Beach

# Football stadiums in Rio de Janeiro



Maracana stadium

#### Rio de Janeiro weather (2016)

| Month     | Temperature | Sunshine (hours) | Rainfall (mm) |
|-----------|-------------|------------------|---------------|
|           | -20         |                  | 5555          |
| January   | 26          | 199              | 114           |
| February  | 27          | 206              | 105           |
| March     | 26          | 199              | 103           |
| April     | 25          | 170              | 137           |
| May       | 23          | 175              | 86            |
| June      | 22          | 160              | 80            |
| July      | 21          | 185