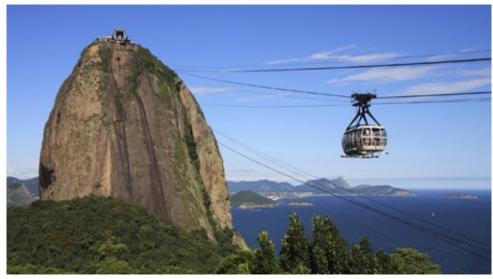

#### Landmarks in Rio de Janeiro

Christ the Redeemer

Sugarloaf Mountain

Copacabana Beach