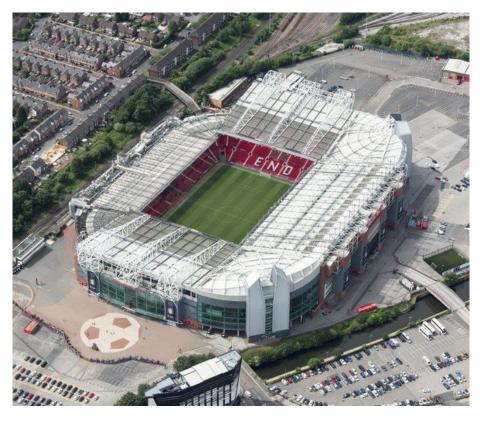

### Houses in Manchester

















#### Landmarks in Manchester



**Beetham Tower** 



Manchester town hall



Central library

# Football stadiums in Manchester



Etihad stadium



**Old Trafford** 

#### Manchester weather

| Month     | Temperature | Sunshine (hours) | Rainfall (mm) |
|-----------|-------------|------------------|---------------|
| January   | 7           | 44               | 82            |
| February  | 7           | 70               | 52            |
| March     | 10          | 98               | 59            |
| April     | 12          | 137              | 61            |
| May       | 16          | 186              | 55            |
| June      | 18          | 164              | 65            |
| July      | 20          | 172              | 67            |
| August    | 20          | 162              | 79            |
| September | 17          | 133              | 80            |
| October   | 13          | 90               | 99