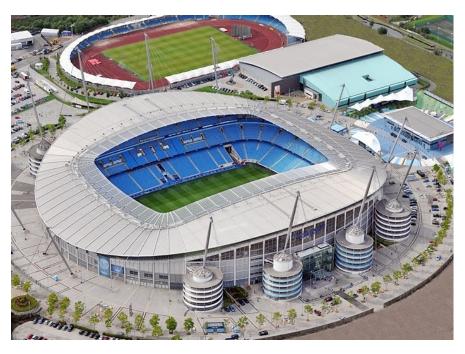

### Houses in Manchester

















#### Landmarks in Manchester



**Beetham Tower** 



Manchester town hall



Central library

# Football stadiums in Manchester



Etihad stadium



**Old Trafford** 

#### Manchester weather

| Month     | Temperature | Sunshine (hours) | Rainfall (mm) |
|-----------|-------------|------------------|---------------|
| January   | 7           | 44               | 82            |
| February  | 7           | 70               | 52            |
| March     | 10          | 98               | 59            |
| April     | 12          | 137              | 61            |
| May       | 16          | 186              | 55            |
| June      | 18          | 164              | 65            |
| July      | 20          | 172              | 67            |
| August    | 20          | 162              | 79            |
| September | 17          | 133              | 80            |
| October   | 13          | 90