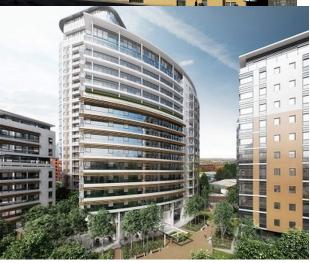

### Houses in Manchester

















#### Landmarks in Manchester



**Beetham Tower** 



Manchester town hall



Central library

# Football stadiums in Manchester



Etihad stadium



**Old Trafford** 

#### Manchester weather

| Month     | Temperature | Sunshine (hours) | Rainfall (mm) |
|-----------|-------------|------------------|---------------|
| January   | 7           | 44               | 82            |
| February  | 7           | 70               | 52            |
| March     | 10          | 98               | 59            |
| April     | 12          | 137              | 61            |
| May       | 16          | 186              | 55            |
| June      | 18          | 164              | 65            |
| July      | 20          | 172              | 67            |
| August    | 20          | 162